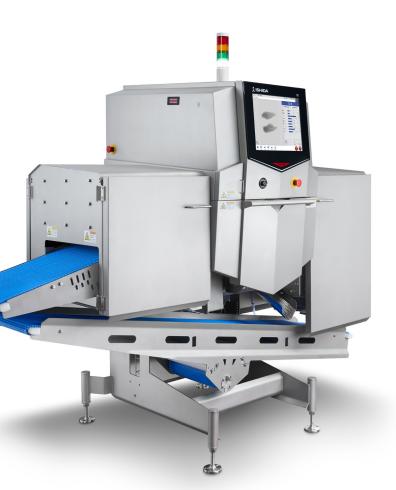

### Fast twin lane handling

Increase efficiency with twin lane handling for a variety of poultry products, including breast fillets, deboned thighs, and inner fillets. Delivering speeds to match the most demanding throughput requirements. The integrated retracting rejection system quickly removes contaminated products, while the return conveyor delivers rejected products back to the front of the conveyor for easier manual rework.

#### Easy integration and access

The IX-PD Series is designed to fit your needs, in every way. Its compact size enables easy integration into existing packing lines, where space is at a premium. 360-degree access makes cleaning and maintenance easy.

### Hygienic design

Maximise hygiene and reduce downtime with angled surfaces to prevent water build-up, an open frame design for rapid clean-down, the IP66-rated conveyor chamber, tool-free assembly, interlocked and removable curtain racks, and an optional cleaning rack to safely store removed components.