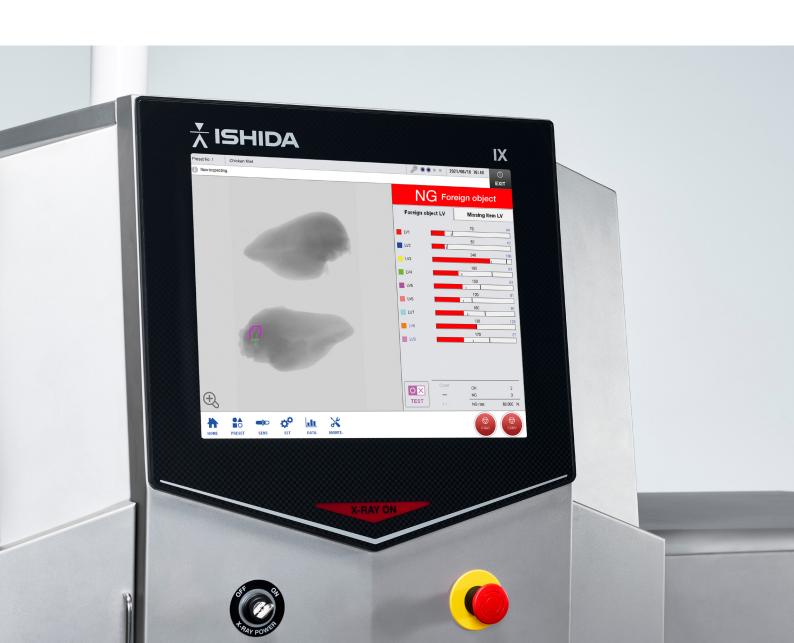

### Equipped with Photon Counting Dual Energy detection

Photon counting detector combined with Ishida-patented Genetic Algorithm imaging means you can quickly inspect your food products for bones and other contaminants - even those with low density – while enjoying superior detecting sensitivity.

In performance tests, the IX-PD Series demonstrated near 100% detection rates for bones in a variety of products including breast fillets, butterflies, deboned thighs and inner fillets. Increasing accuracy compared to previous dual energy X-Ray systems.

#### Save on manual labour.

On manual labour. Reduced false positive detection rates limit operator intervention to check and rework rejected product that does not contain bone.

IX-PD Series demonstrated near 100% detection rates for bones.