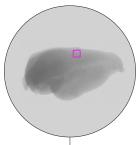

### Equipped with Photon Counting Dual Energy detection

Photon counting detector combined with Ishida-patented Genetic Algorithm imaging means you can quickly inspect your food products for bones and other contaminants - even those with low density – while enjoying superior detecting sensitivity.

In performance tests, the IX-PD Series demonstrated near 100% detection rates for bones in a variety of products including breast fillets, butterflies, deboned thighs and inner fillets. Increasing accuracy compared to previous dual energy X-Ray systems.

- ▶ Wide range of bone types including wish, rib and fan
- ► Low density and minute foreign objects
- ► High performance detection in fast moving environments
- ► Effective detection inside overlapping or uneven products
- Reduced false positives or inaccurate detection
- Protects your reputation