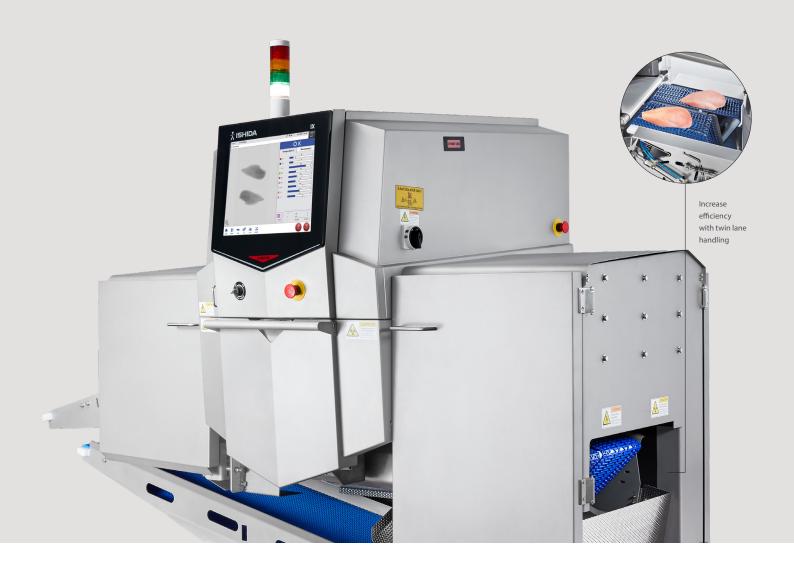

### Fast twin lane handling

Increase efficiency with twin lane handling for a variety of poultry products, including breast fillets, deboned thighs, and inner fillets. Delivering speeds to match the most demanding throughput requirements. The integrated retracting rejection system quickly removes contaminated products, while the return conveyor delivers rejected products back to the front of the conveyor for easier manual rework.

#### Easy integration and access

The IX-PD Series is designed to fit your needs, in every way. Its compact size enables easy integration into existing packing lines, where space is at a premium. 360-degree access makes cleaning and maintenance easy.

### Hygienic design

Maximise hygiene and reduce downtime with angled surfaces to prevent water build-up, an open frame design for rapid clean-down, the IP66-rated conveyor chamber, tool-free assembly, interlocked and removable curtain racks, and an optional cleaning rack to safely store removed components.